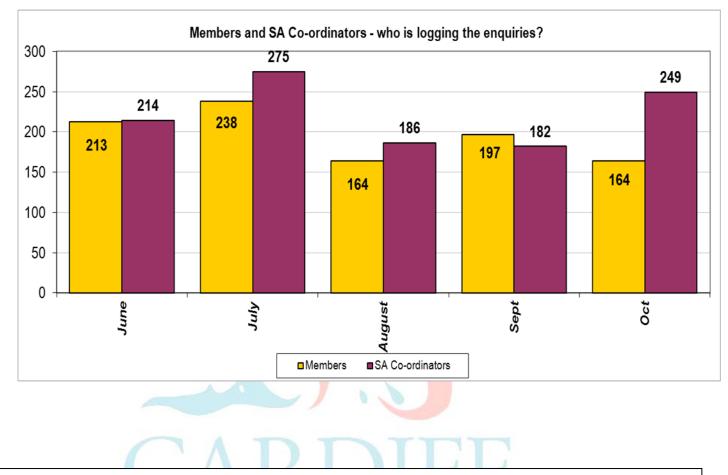

### Members and SA Co-ordinators

**COMMENTS:** There has been an increase in the number of Councillors who are choosing to "self-serve", using the system to its full capacity rather than report via a Service Area Co-ordinator.

Whilst both options will remain, we will continue to work with Members offering further training on the system to be able to "self –serve" if required.